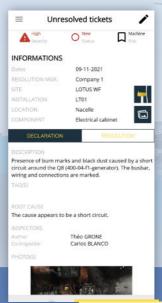

# Mobile app.

#### Home screen

**Ticket list** 

Non-conformity ticket

Checkpoints