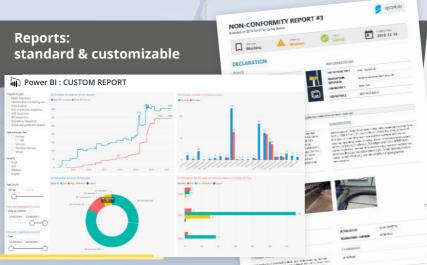

## Latest features

- Monitor the regulatory compliance of your power plants
- → Upcoming : adaptation of Eofix to PV plants inspections