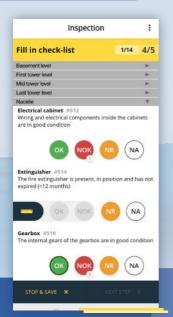

### Web portal

- Offline mode and auto-save
- ✓ Multilingual
- Create tickets on the fly or follow your predefined checklists
- Secure and customer-specific database hosted in France
- Easy and quick configuration
- Create your own checklists without limitations
- Administration of user rights based on 5 predefined roles