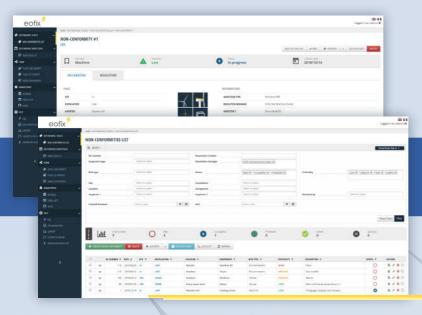

# eofix

**Digitalize** your inspections & field data.













Save time doing field inspections & writing reports



**Enhance quality** of data collection & reporting



**Boost efficiency** of your O&M action plans



Prevent breakdowns & downtimes

Check the conformity of your power plants



Centralise & share data using a single platform



**Export auto-generated** reports



Leverage data & manage the resolution of non-conformities











# Mobile app.





#### Home screen



**Ticket list** 



Non-conformity ticket

Checkpoints





## Web app.



Non-conformities dashboard







## Mobile app.



### Web portal



- Offline mode and auto-save
- ✓ Multilingual
- Create tickets on the fly or follow your predefined checklists
- Secure and customer-specific database hosted in France
- Easy and quick configuration
- Create your own checklists without limitations
- Administration of user rights based on 5 predefined roles

### Key differentiators



- Use a solution designed for the wind energy industry
- Save time during your inspections with the duo mode
- Benefit from our web-based training and technical support
- ✓ Enable your subcontractors to use Eofix with the "external" role
- ✓ Integrate Eofix to your business applications through its API
- ✓ Use the Eofix data warehouse to create your own KPIs
- ✓ Finely configure email noti